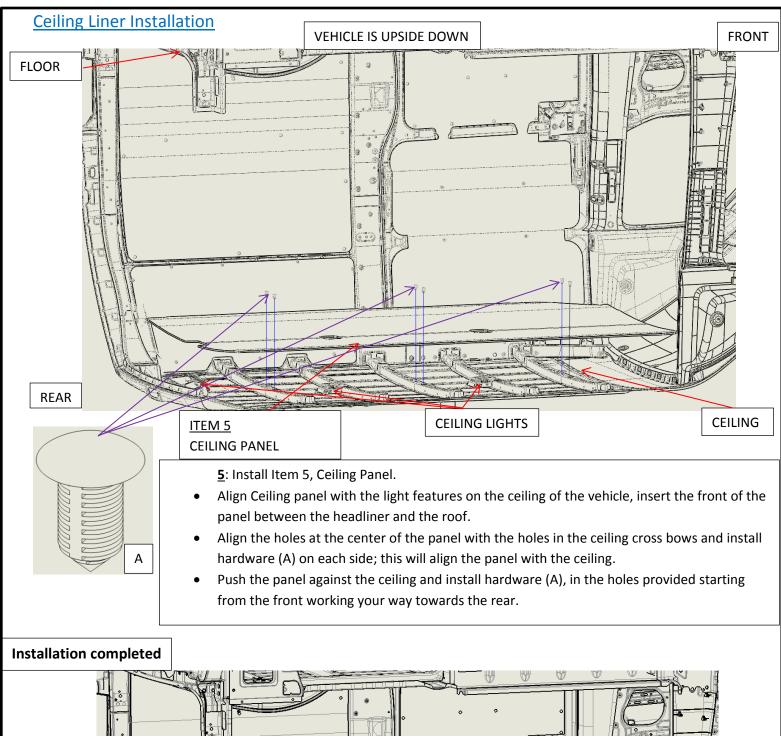

#### NOTES:

- 1. Before commencing, remove all wall liners and "D" Rings already installed in the vehicle.
- 2. Consult layout PDF and compare vehicle layout allocated Legend.
- 3. Prepare hardware shown below and have them ready for installation.
- 4. Wall liners will be installed in the order shown in the instructions.
- 5. A drill with a Phillips driver is required to install hardware (**C**) #8 Screws, shown below.
- 6. Reinstall all "D" Rings once the wall liner kit installation is completed.