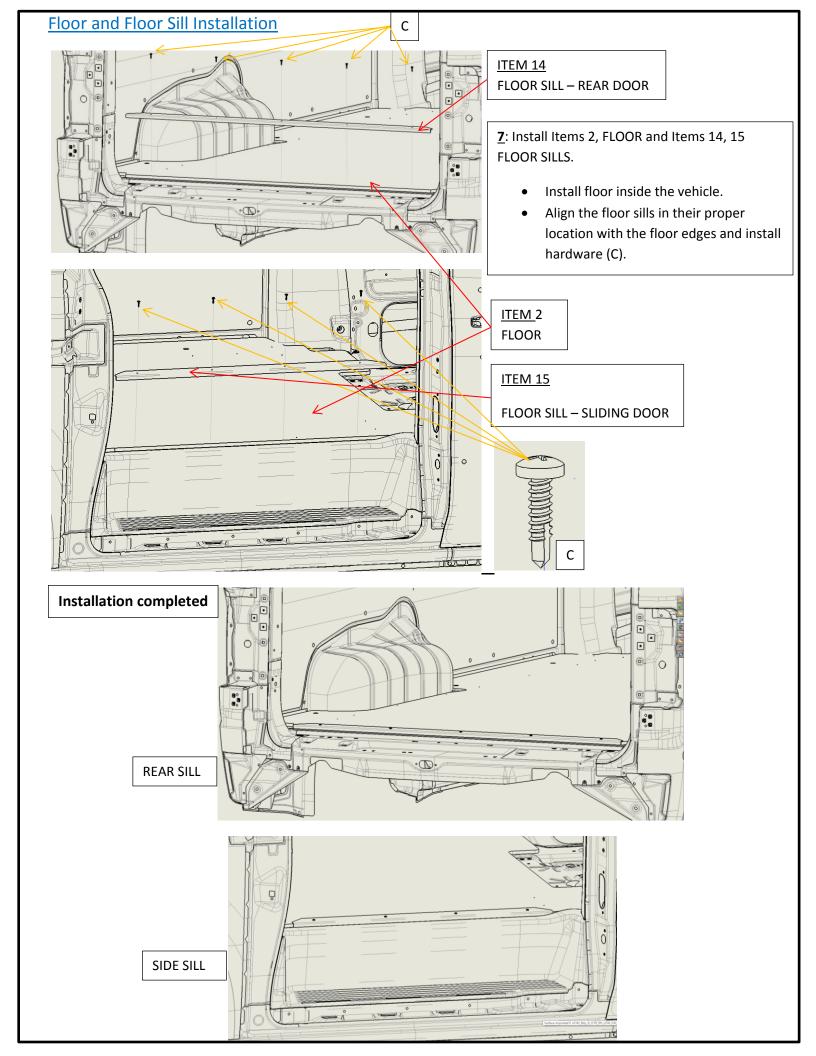

### **NISSAN NV HIGH ROOF WALL LINERS**

| ITEM<br>NO. | PART NUMBER  | DESCRIPTION                                        | QTY. |
|-------------|--------------|----------------------------------------------------|------|
| 1           | 524-114-2614 | WHITE UPPER WALL PANEL DRIVER SIDE NISSAN NV HR    | 1    |
| 2           | 512-xxx-6641 | FLOOR NISSAN NV                                    | 1    |
| 3           | 523-114-2614 | WHITE SLIDING DOOR PANEL NISSAN NV HR              | 1    |
| 4           | 524-114-2614 | WHITE WALL PANEL DRIVER SIDE NISSAN NV             | 1    |
| 5           | 525-114-2614 | WHITE CEILING PANEL NISSAN NV HR                   | 1    |
| 6           | SCREW CAP    | SCREW CAP                                          | 57   |
| 7           | SCREW        | SCREW - PHIL. PAN HD #8X.75 SELF DRILLING          | 116  |
| 8           | 524-114-2614 | WHITE REAR PANEL PASSENGER SIDE NISSAN NV          | 1    |
| 9           | 527-151-1010 | CEILING SILL "A" NISSAN NV HR                      | 1    |
| 10          | 517-151-1010 | CEILING SILL JOINER PLATE                          | 2    |
| 11          | 527-151-1010 | CEILING SILL "B" NISSAN NV HR                      | 1    |
| 12          | 527-151-1010 | CEILING SILL "D" NISSAN NV HR                      | 1    |
| 13          | RETAINER     | RETAINER- BLACK NYLON                              | 58   |
| 14          | 008-151-1010 | FLOOR SILL REAR DOOR NISSAN NV                     | 1    |
| 15          | 006-151-1010 | FLOOR SILL SIDE DOOR NISSAN NV                     | 1    |
| 16          | 524-114-2614 | WHITE UPPER WALL PANEL PASSENGER SIDE NISSAN NV HR | 1    |
| 17          | 523-114-2614 | WHITE REAR DOOR PANEL DRIVER SIDE NISSAN NV HR     | 1    |
| 18          | 523-114-2614 | WHITE REAR DOOR PANEL PASSENGER SIDE NISSAN NV HR  | 1    |
| 19          | 527-151-1010 | CEILING SILL "C" NISSAN NV HR                      | 1    |