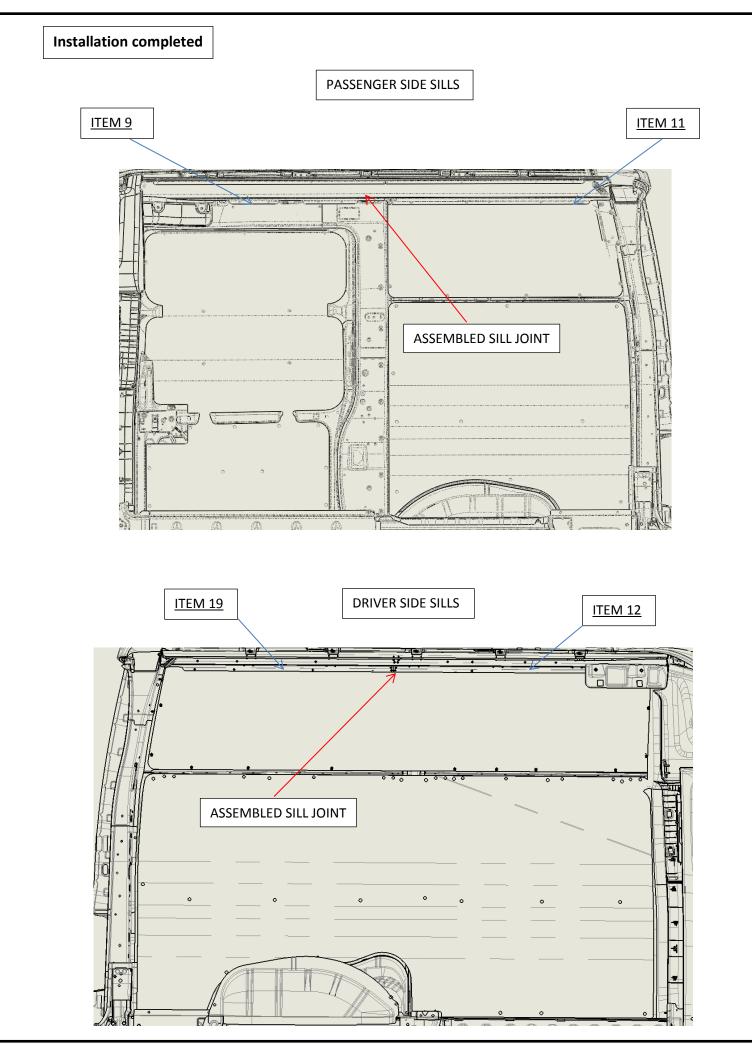

### **NISSAN NV HIGH ROOF WALL LINERS**

| ITEM<br>NO. | PART NUMBER  | DESCRIPTION                                        | QTY. |
|-------------|--------------|----------------------------------------------------|------|
| 1           | 524-114-2614 | WHITE UPPER WALL PANEL DRIVER SIDE NISSAN NV HR    | 1    |
| 2           | 512-xxx-6641 | FLOOR NISSAN NV                                    | 1    |
| 3           | 523-114-2614 | WHITE SLIDING DOOR PANEL NISSAN NV HR              | 1    |
| 4           | 524-114-2614 | WHITE WALL PANEL DRIVER SIDE NISSAN NV             | 1    |
| 5           | 525-114-2614 | WHITE CEILING PANEL NISSAN NV HR                   | 1    |
| 6           | SCREW CAP    | SCREW CAP                                          | 57   |
| 7           | SCREW        | SCREW - PHIL. PAN HD #8X.75 SELF DRILLING          | 116  |
| 8           | 524-114-2614 | WHITE REAR PANEL PASSENGER SIDE NISSAN NV          | 1    |
| 9           | 527-151-1010 | CEILING SILL "A" NISSAN NV HR                      | 1    |
| 10          | 517-151-1010 | CEILING SILL JOINER PLATE                          | 2    |
| 11          | 527-151-1010 | CEILING SILL "B" NISSAN NV HR                      | 1    |
| 12          | 527-151-1010 | CEILING SILL "D" NISSAN NV HR                      | 1    |
| 13          | RETAINER     | RETAINER- BLACK NYLON                              | 58   |
| 14          | 008-151-1010 | FLOOR SILL REAR DOOR NISSAN NV                     | 1    |
| 15          | 006-151-1010 | FLOOR SILL SIDE DOOR NISSAN NV                     | 1    |
| 16          | 524-114-2614 | WHITE UPPER WALL PANEL PASSENGER SIDE NISSAN NV HR | 1    |
| 17          | 523-114-2614 | WHITE REAR DOOR PANEL DRIVER SIDE NISSAN NV HR     | 1    |
| 18          | 523-114-2614 | WHITE REAR DOOR PANEL PASSENGER SIDE NISSAN NV HR  | 1    |
| 19          | 527-151-1010 | CEILING SILL "C" NISSAN NV HR                      | 1    |