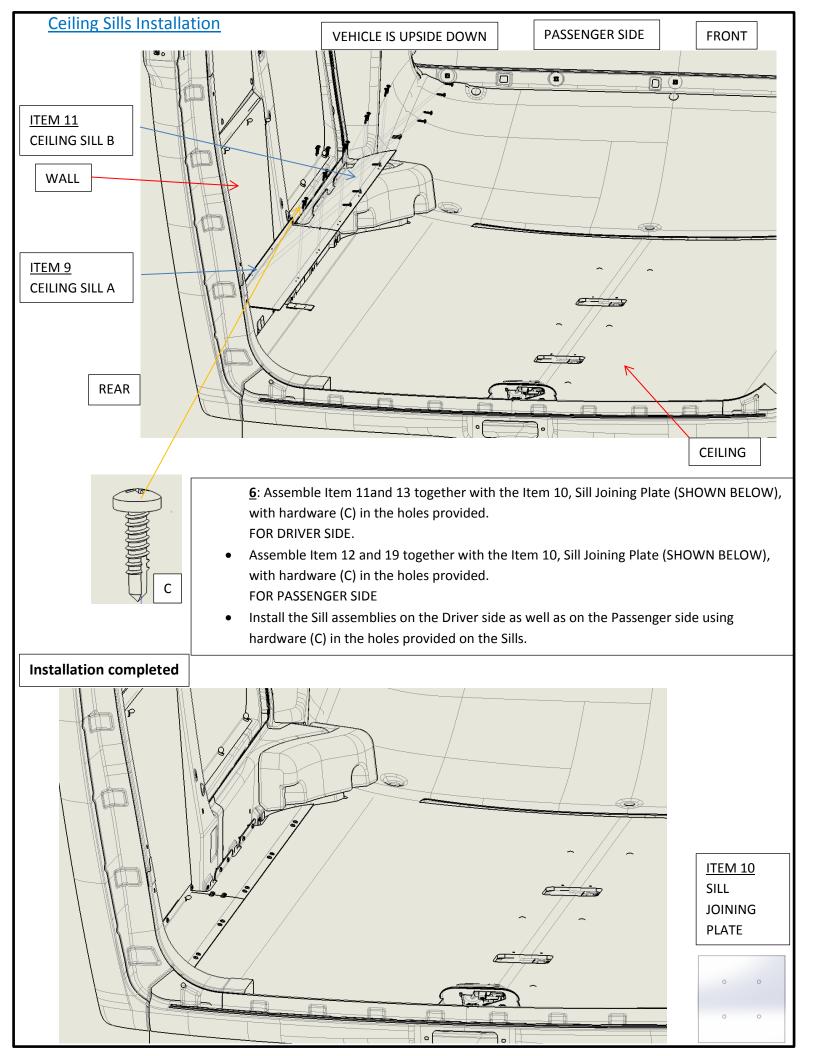

### **NISSAN NV HIGH ROOF WALL LINERS**

| ITEM<br>NO. | PART NUMBER  | DESCRIPTION                                        | QTY. |
|-------------|--------------|----------------------------------------------------|------|
| 1           | 524-114-2614 | WHITE UPPER WALL PANEL DRIVER SIDE NISSAN NV HR    | 1    |
| 2           | 512-xxx-6641 | FLOOR NISSAN NV                                    | 1    |
| 3           | 523-114-2614 | WHITE SLIDING DOOR PANEL NISSAN NV HR              | 1    |
| 4           | 524-114-2614 | WHITE WALL PANEL DRIVER SIDE NISSAN NV             | 1    |
| 5           | 525-114-2614 | WHITE CEILING PANEL NISSAN NV HR                   | 1    |
| 6           | SCREW CAP    | SCREW CAP                                          | 57   |
| 7           | SCREW        | SCREW - PHIL. PAN HD #8X.75 SELF DRILLING          | 116  |
| 8           | 524-114-2614 | WHITE REAR PANEL PASSENGER SIDE NISSAN NV          | 1    |
| 9           | 527-151-1010 | CEILING SILL "A" NISSAN NV HR                      | 1    |
| 10          | 517-151-1010 | CEILING SILL JOINER PLATE                          | 2    |
| 11          | 527-151-1010 | CEILING SILL "B" NISSAN NV HR                      | 1    |
| 12          | 527-151-1010 | CEILING SILL "D" NISSAN NV HR                      | 1    |
| 13          | RETAINER     | RETAINER- BLACK NYLON                              | 58   |
| 14          | 008-151-1010 | FLOOR SILL REAR DOOR NISSAN NV                     | 1    |
| 15          | 006-151-1010 | FLOOR SILL SIDE DOOR NISSAN NV                     | 1    |
| 16          | 524-114-2614 | WHITE UPPER WALL PANEL PASSENGER SIDE NISSAN NV HR | 1    |
| 17          | 523-114-2614 | WHITE REAR DOOR PANEL DRIVER SIDE NISSAN NV HR     | 1    |
| 18          | 523-114-2614 | WHITE REAR DOOR PANEL PASSENGER SIDE NISSAN NV HR  | 1    |
| 19          | 527-151-1010 | CEILING SILL "C" NISSAN NV HR                      | 1    |