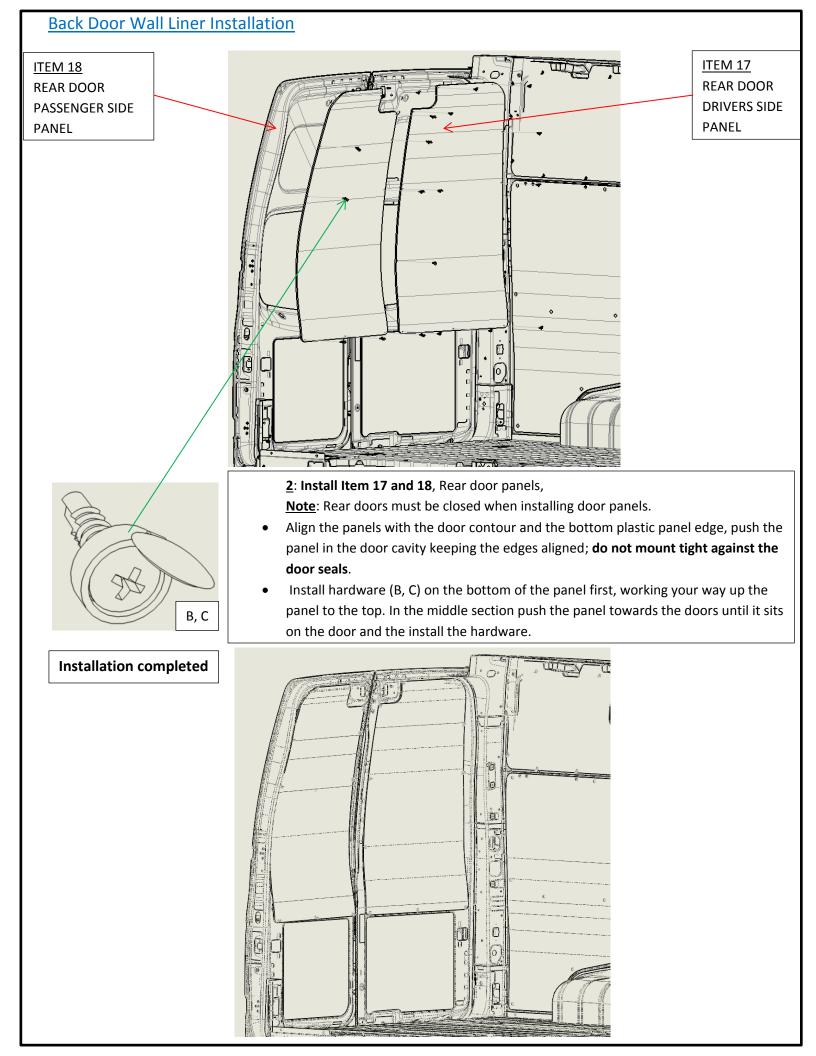

#### NOTES:

- 1. Before commencing, remove all wall liners and "D" Rings already installed in the vehicle.
- 2. Consult layout PDF and compare vehicle layout allocated Legend.
- 3. Prepare hardware shown below and have them ready for installation.
- 4. Wall liners will be installed in the order shown in the instructions.
- 5. A drill with a Phillips driver is required to install hardware (**C**) #8 Screws, shown below.
- 6. Reinstall all "D" Rings once the wall liner kit installation is completed.