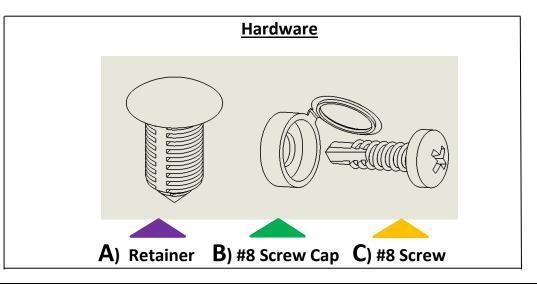

#### NOTES:

- 1. Before commencing, remove all wall liners and "D" Rings already installed in the vehicle.
- 2. Consult layout PDF and compare vehicle layout allocated Legend.
- 3. Prepare hardware shown below and have them ready for installation.
- 4. Wall liners will be installed in the order shown in the instructions.
- 5. A drill with a Phillips driver is required to install hardware (**C**) #8 Screws, shown below.
- 6. Reinstall all "D" Rings once the wall liner kit installation is completed.