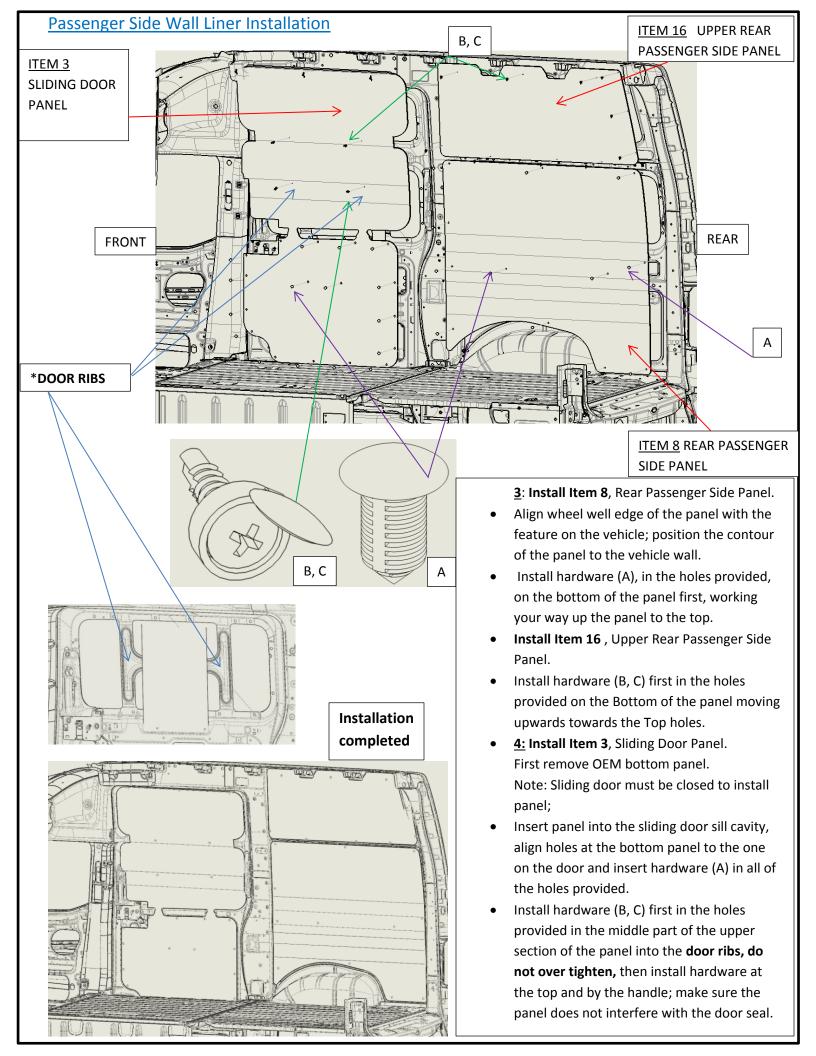

#### NOTES:

- 1. Before commencing, remove all wall liners and "D" Rings already installed in the vehicle.
- 2. Consult layout PDF and compare vehicle layout allocated Legend.
- 3. Prepare hardware shown below and have them ready for installation.
- 4. Wall liners will be installed in the order shown in the instructions.
- 5. A drill with a Phillips driver is required to install hardware (**C**) #8 Screws, shown below.
- 6. Reinstall all "D" Rings once the wall liner kit installation is completed.