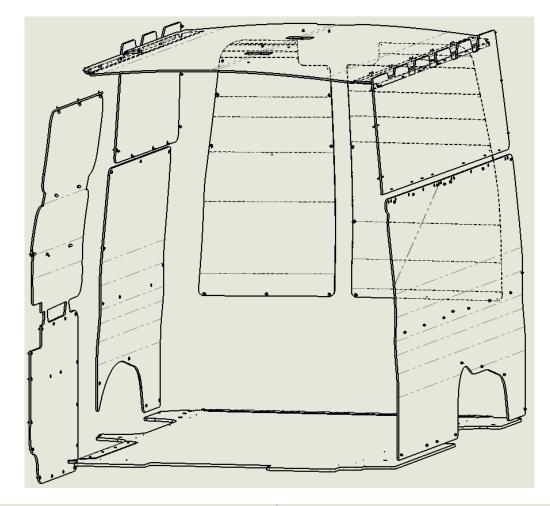

### **NISSAN NV HIGH ROOF WALL LINERS**

| ITEM<br>NO. | PART NUMBER  | DESCRIPTION                                        | QTY. |
|-------------|--------------|----------------------------------------------------|------|
| 1           | 524-114-2614 | WHITE UPPER WALL PANEL DRIVER SIDE NISSAN NV HR    | 1    |
| 2           | 512-xxx-6641 | FLOOR NISSAN NV                                    | 1    |
| 3           | 523-114-2614 | WHITE SLIDING DOOR PANEL NISSAN NV HR              | 1    |
| 4           | 524-114-2614 | WHITE WALL PANEL DRIVER SIDE NISSAN NV             | 1    |
| 5           | 525-114-2614 | WHITE CEILING PANEL NISSAN NV HR                   | 1    |
| 6           | SCREW CAP    | SCREW CAP                                          | 57   |
| 7           | SCREW        | SCREW - PHIL. PAN HD #8X.75 SELF DRILLING          | 116  |
| 8           | 524-114-2614 | WHITE REAR PANEL PASSENGER SIDE NISSAN NV          | 1    |
| 9           | 527-151-1010 | CEILING SILL "A" NISSAN NV HR                      | 1    |
| 10          | 517-151-1010 | CEILING SILL JOINER PLATE                          | 2    |
| 11          | 527-151-1010 | CEILING SILL "B" NISSAN NV HR                      | 1    |
| 12          | 527-151-1010 | CEILING SILL "D" NISSAN NV HR                      | 1    |
| 13          | RETAINER     | RETAINER- BLACK NYLON                              | 58   |
| 14          | 008-151-1010 | FLOOR SILL REAR DOOR NISSAN NV                     | 1    |
| 15          | 006-151-1010 | FLOOR SILL SIDE DOOR NISSAN NV                     | 1    |
| 16          | 524-114-2614 | WHITE UPPER WALL PANEL PASSENGER SIDE NISSAN NV HR | 1    |
| 17          | 523-114-2614 | WHITE REAR DOOR PANEL DRIVER SIDE NISSAN NV HR     | 1    |
| 18          | 523-114-2614 | WHITE REAR DOOR PANEL PASSENGER SIDE NISSAN NV HR  | 1    |
| 19          | 527-151-1010 | CEILING SILL "C" NISSAN NV HR                      | 1    |