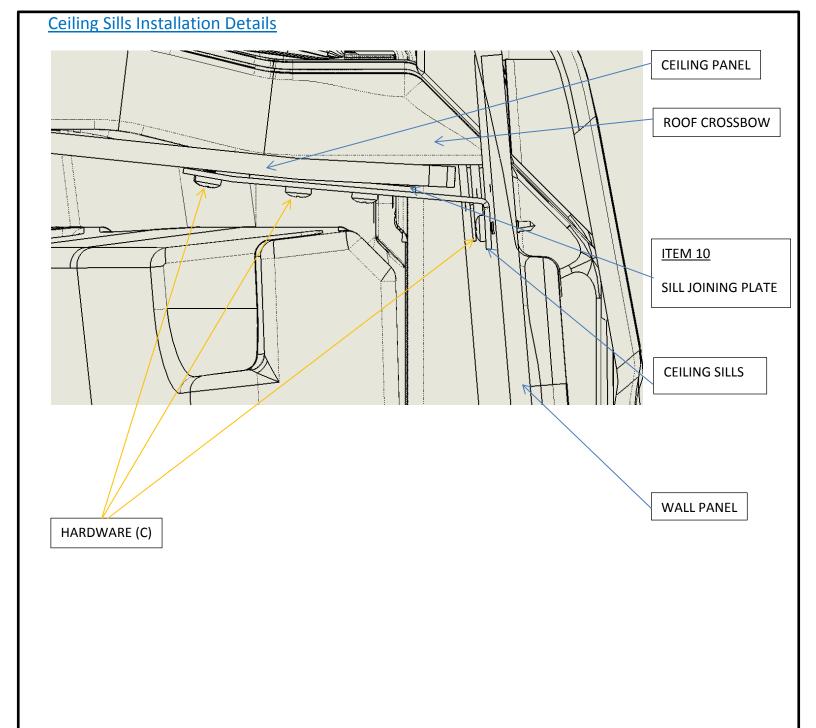

### **NISSAN NV HIGH ROOF WALL LINERS**

| ITEM<br>NO. | PART NUMBER  | DESCRIPTION                                        | QTY. |
|-------------|--------------|----------------------------------------------------|------|
| 1           | 524-114-2614 | WHITE UPPER WALL PANEL DRIVER SIDE NISSAN NV HR    | 1    |
| 2           | 512-xxx-6641 | FLOOR NISSAN NV                                    | 1    |
| 3           | 523-114-2614 | WHITE SLIDING DOOR PANEL NISSAN NV HR              | 1    |
| 4           | 524-114-2614 | WHITE WALL PANEL DRIVER SIDE NISSAN NV             | 1    |
| 5           | 525-114-2614 | WHITE CEILING PANEL NISSAN NV HR                   | 1    |
| 6           | SCREW CAP    | SCREW CAP                                          | 57   |
| 7           | SCREW        | SCREW - PHIL. PAN HD #8X.75 SELF DRILLING          | 116  |
| 8           | 524-114-2614 | WHITE REAR PANEL PASSENGER SIDE NISSAN NV          | 1    |
| 9           | 527-151-1010 | CEILING SILL "A" NISSAN NV HR                      | 1    |
| 10          | 517-151-1010 | CEILING SILL JOINER PLATE                          | 2    |
| 11          | 527-151-1010 | CEILING SILL "B" NISSAN NV HR                      | 1    |
| 12          | 527-151-1010 | CEILING SILL "D" NISSAN NV HR                      | 1    |
| 13          | RETAINER     | RETAINER- BLACK NYLON                              | 58   |
| 14          | 008-151-1010 | FLOOR SILL REAR DOOR NISSAN NV                     | 1    |
| 15          | 006-151-1010 | FLOOR SILL SIDE DOOR NISSAN NV                     | 1    |
| 16          | 524-114-2614 | WHITE UPPER WALL PANEL PASSENGER SIDE NISSAN NV HR | 1    |
| 17          | 523-114-2614 | WHITE REAR DOOR PANEL DRIVER SIDE NISSAN NV HR     | 1    |
| 18          | 523-114-2614 | WHITE REAR DOOR PANEL PASSENGER SIDE NISSAN NV HR  | 1    |
| 19          | 527-151-1010 | CEILING SILL "C" NISSAN NV HR                      | 1    |