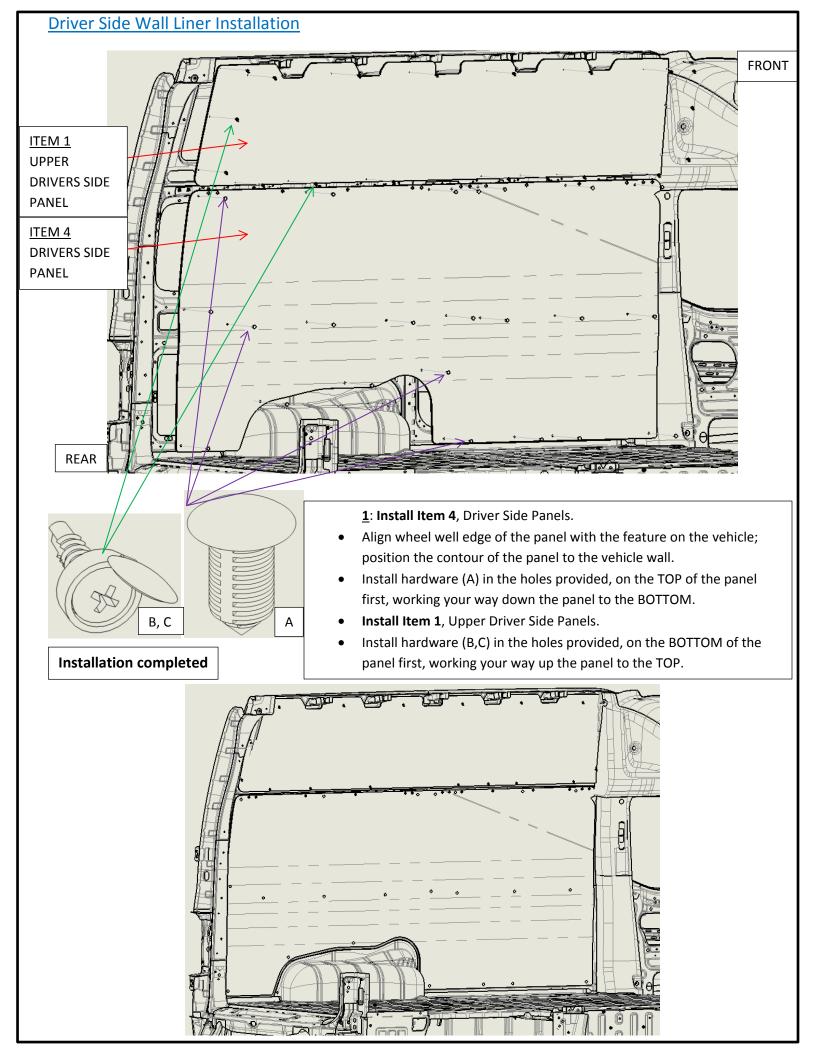

#### NOTES:

- 1. Before commencing, remove all wall liners and "D" Rings already installed in the vehicle.
- 2. Consult layout PDF and compare vehicle layout allocated Legend.
- 3. Prepare hardware shown below and have them ready for installation.
- 4. Wall liners will be installed in the order shown in the instructions.
- 5. A drill with a Phillips driver is required to install hardware (**C**) #8 Screws, shown below.
- 6. Reinstall all "D" Rings once the wall liner kit installation is completed.