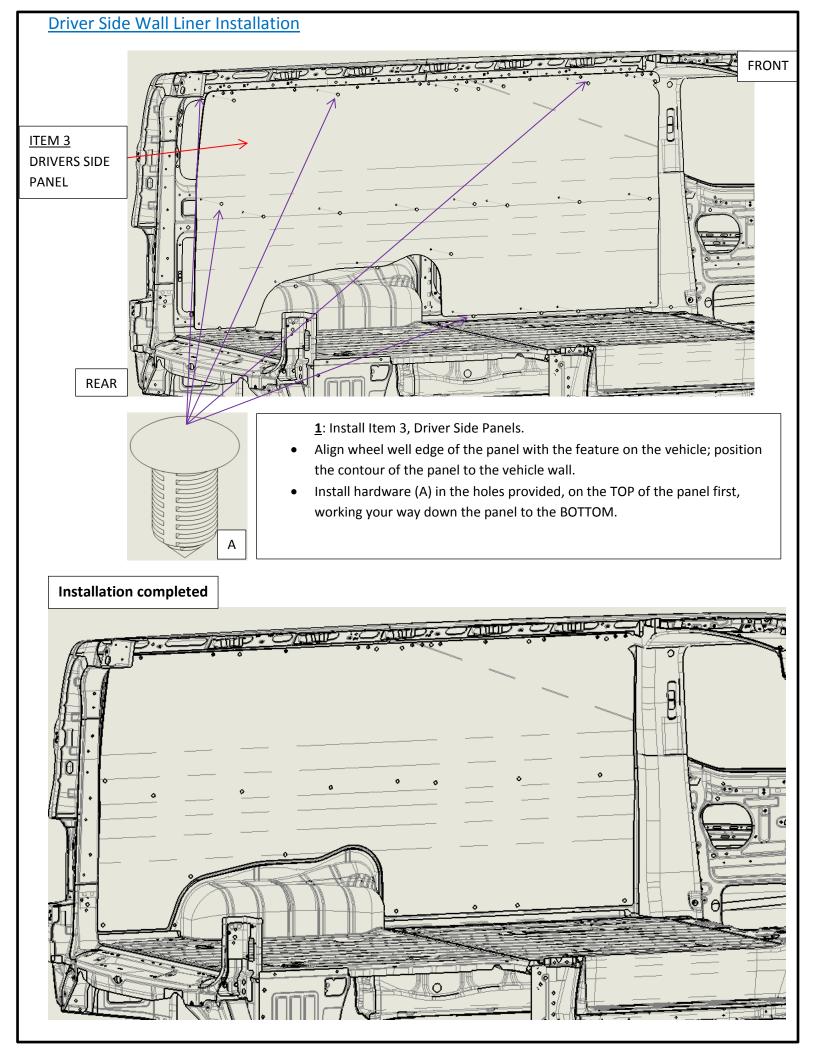

### **NISSAN NV LOW ROOF WALL LINERS**

| BOM Table   |              |                                                  |      |
|-------------|--------------|--------------------------------------------------|------|
| ITEM<br>NO. | PART NUMBER  | DESCRIPTION                                      | QTY. |
| 1           | 513-114-2613 | GREY SLIDING DOOR PANEL NISSAN NV LR             | 1    |
| 2           | 512-xxx-6641 | FLOOR NISSAN NV                                  | 1    |
| 3           | 524-114-2613 | GREY WALL PANEL DRIVER SIDE NISSAN NV            | 1    |
| 4           | 515-114-2613 | GREY CEILING PANEL NISSAN NV LR                  | 1    |
| 5           | SCREW CAP    | SCREW CAP                                        | 20   |
| 6           | SCREW        | SCREW - PHIL. PAN HD #8X.75 SELF DRILLING        | 71   |
| 7           | 513-114-2613 | GREY REAR DOOR PANEL DRIVER SIDE NISSAN NV LR    | 1    |
| 8           | 513-114-2613 | GREY REAR DOOR PANEL PASSENGER SIDE NISSAN NV LR | 1    |
| 9           | 524-114-2613 | GREY REAR PANEL PASSENGER SIDE NISSAN NV         | 1    |
| 10          | 517-151-1010 | CEILING SILL "C" NISSAN NV LR                    | 1    |
| 11          | 517-151-1010 | CEILING SILL "A" NISSAN NV LR                    | 1    |
| 12          | 517-151-1010 | CEILING SILL JOINER PLATE                        | 2    |
| 13          | 517-151-1010 | CEILING SILL "B" NISSAN NV                       | 1    |
| 14          | 517-151-1010 | CEILING SILL "D" NISSAN NV LR                    | 1    |
| 15          | RETAINER     | RETAINER- BLACK NYLON                            | 57   |
| 16          | 008-151-1010 | FLOOR SILL REAR DOOR NISSAN NV                   | 1    |
| 17          | 006-151-1010 | FLOOR SILL SIDE DOOR NISSAN NV                   | 1    |