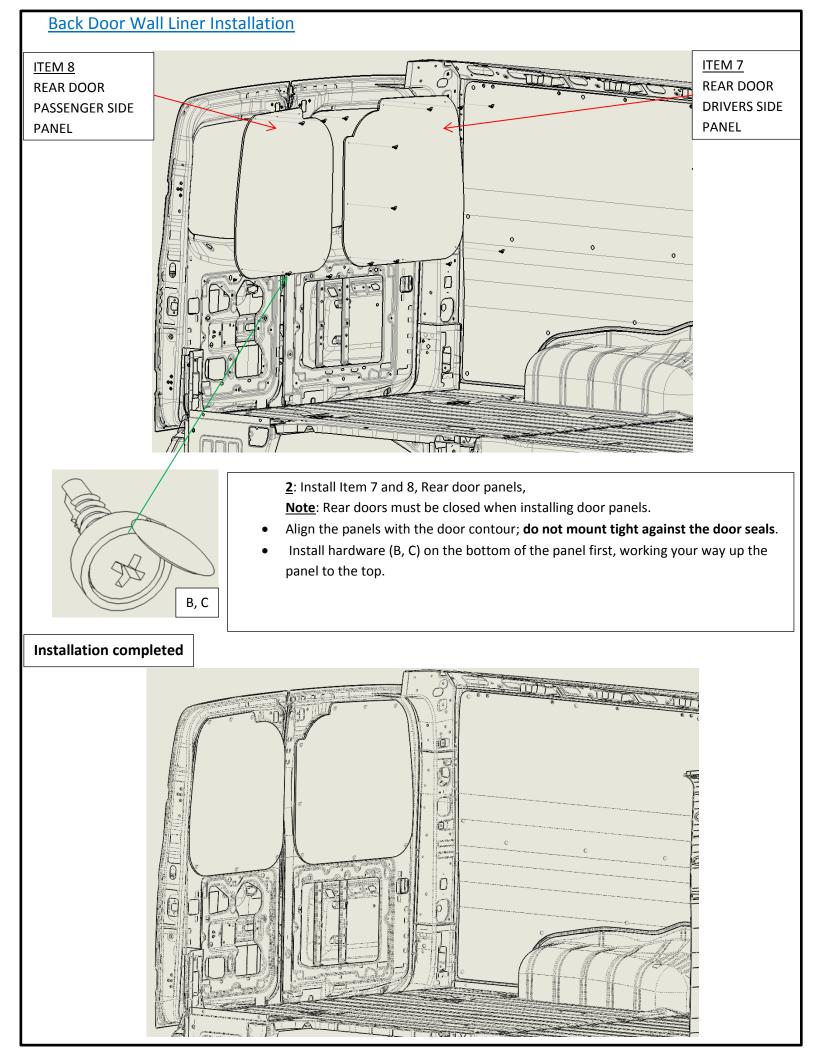

### **NISSAN NV LOW ROOF WALL LINERS**

| BOM Table   |              |                                                  |      |
|-------------|--------------|--------------------------------------------------|------|
| ITEM<br>NO. | PART NUMBER  | DESCRIPTION                                      | QTY. |
| 1           | 513-114-2613 | GREY SLIDING DOOR PANEL NISSAN NV LR             | 1    |
| 2           | 512-xxx-6641 | FLOOR NISSAN NV                                  | 1    |
| 3           | 524-114-2613 | GREY WALL PANEL DRIVER SIDE NISSAN NV            | 1    |
| 4           | 515-114-2613 | GREY CEILING PANEL NISSAN NV LR                  | 1    |
| 5           | SCREW CAP    | SCREW CAP                                        | 20   |
| 6           | SCREW        | SCREW - PHIL. PAN HD #8X.75 SELF DRILLING        | 71   |
| 7           | 513-114-2613 | GREY REAR DOOR PANEL DRIVER SIDE NISSAN NV LR    | 1    |
| 8           | 513-114-2613 | GREY REAR DOOR PANEL PASSENGER SIDE NISSAN NV LR | 1    |
| 9           | 524-114-2613 | GREY REAR PANEL PASSENGER SIDE NISSAN NV         | 1    |
| 10          | 517-151-1010 | CEILING SILL "C" NISSAN NV LR                    | 1    |
| 11          | 517-151-1010 | CEILING SILL "A" NISSAN NV LR                    | 1    |
| 12          | 517-151-1010 | CEILING SILL JOINER PLATE                        | 2    |
| 13          | 517-151-1010 | CEILING SILL "B" NISSAN NV                       | 1    |
| 14          | 517-151-1010 | CEILING SILL "D" NISSAN NV LR                    | 1    |
| 15          | RETAINER     | RETAINER- BLACK NYLON                            | 57   |
| 16          | 008-151-1010 | FLOOR SILL REAR DOOR NISSAN NV                   | 1    |
| 17          | 006-151-1010 | FLOOR SILL SIDE DOOR NISSAN NV                   | 1    |