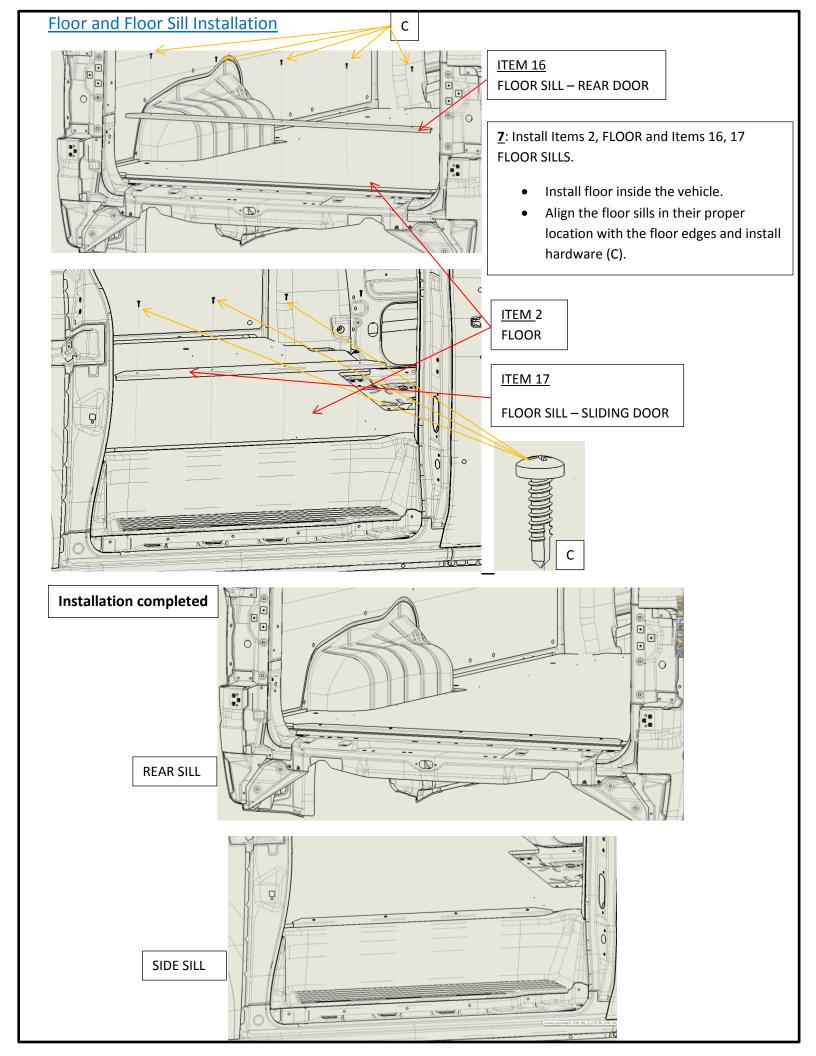

### **NISSAN NV LOW ROOF WALL LINERS**

| BOM Table   |              |                                                  |      |
|-------------|--------------|--------------------------------------------------|------|
| ITEM<br>NO. | PART NUMBER  | DESCRIPTION                                      | QTY. |
| 1           | 513-114-2613 | GREY SLIDING DOOR PANEL NISSAN NV LR             | 1    |
| 2           | 512-xxx-6641 | FLOOR NISSAN NV                                  | 1    |
| 3           | 524-114-2613 | GREY WALL PANEL DRIVER SIDE NISSAN NV            | 1    |
| 4           | 515-114-2613 | GREY CEILING PANEL NISSAN NV LR                  | 1    |
| 5           | SCREW CAP    | SCREW CAP                                        | 20   |
| 6           | SCREW        | SCREW - PHIL. PAN HD #8X.75 SELF DRILLING        | 71   |
| 7           | 513-114-2613 | GREY REAR DOOR PANEL DRIVER SIDE NISSAN NV LR    | 1    |
| 8           | 513-114-2613 | GREY REAR DOOR PANEL PASSENGER SIDE NISSAN NV LR | 1    |
| 9           | 524-114-2613 | GREY REAR PANEL PASSENGER SIDE NISSAN NV         | 1    |
| 10          | 517-151-1010 | CEILING SILL "C" NISSAN NV LR                    | 1    |
| 11          | 517-151-1010 | CEILING SILL "A" NISSAN NV LR                    | 1    |
| 12          | 517-151-1010 | CEILING SILL JOINER PLATE                        | 2    |
| 13          | 517-151-1010 | CEILING SILL "B" NISSAN NV                       | 1    |
| 14          | 517-151-1010 | CEILING SILL "D" NISSAN NV LR                    | 1    |
| 15          | RETAINER     | RETAINER- BLACK NYLON                            | 57   |
| 16          | 008-151-1010 | FLOOR SILL REAR DOOR NISSAN NV                   | 1    |
| 17          | 006-151-1010 | FLOOR SILL SIDE DOOR NISSAN NV                   | 1    |