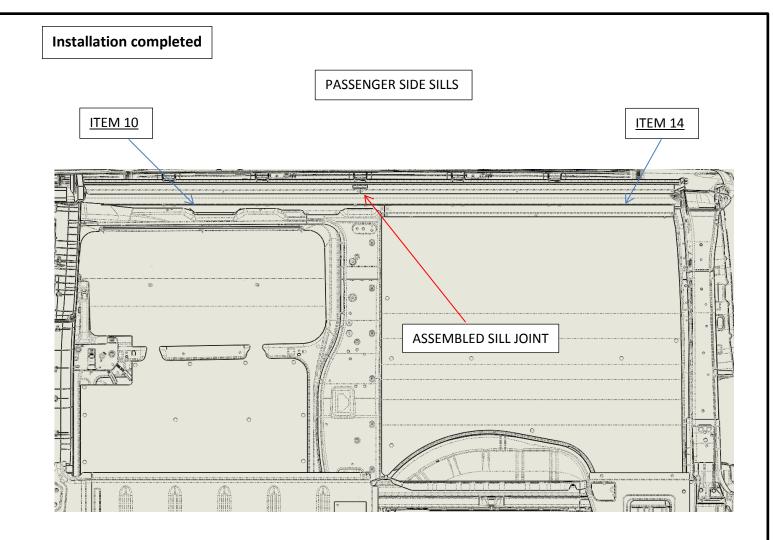

### **NISSAN NV LOW ROOF WALL LINERS**

| BOM Table   |              |                                                  |      |
|-------------|--------------|--------------------------------------------------|------|
| ITEM<br>NO. | PART NUMBER  | DESCRIPTION                                      | QTY. |
| 1           | 513-114-2613 | GREY SLIDING DOOR PANEL NISSAN NV LR             | 1    |
| 2           | 512-xxx-6641 | FLOOR NISSAN NV                                  | 1    |
| 3           | 524-114-2613 | GREY WALL PANEL DRIVER SIDE NISSAN NV            | 1    |
| 4           | 515-114-2613 | GREY CEILING PANEL NISSAN NV LR                  | 1    |
| 5           | SCREW CAP    | SCREW CAP                                        | 20   |
| 6           | SCREW        | SCREW - PHIL. PAN HD #8X.75 SELF DRILLING        | 71   |
| 7           | 513-114-2613 | GREY REAR DOOR PANEL DRIVER SIDE NISSAN NV LR    | 1    |
| 8           | 513-114-2613 | GREY REAR DOOR PANEL PASSENGER SIDE NISSAN NV LR | 1    |
| 9           | 524-114-2613 | GREY REAR PANEL PASSENGER SIDE NISSAN NV         | 1    |
| 10          | 517-151-1010 | CEILING SILL "C" NISSAN NV LR                    | 1    |
| 11          | 517-151-1010 | CEILING SILL "A" NISSAN NV LR                    | 1    |
| 12          | 517-151-1010 | CEILING SILL JOINER PLATE                        | 2    |
| 13          | 517-151-1010 | CEILING SILL "B" NISSAN NV                       | 1    |
| 14          | 517-151-1010 | CEILING SILL "D" NISSAN NV LR                    | 1    |
| 15          | RETAINER     | RETAINER- BLACK NYLON                            | 57   |
| 16          | 008-151-1010 | FLOOR SILL REAR DOOR NISSAN NV                   | 1    |
| 17          | 006-151-1010 | FLOOR SILL SIDE DOOR NISSAN NV                   | 1    |