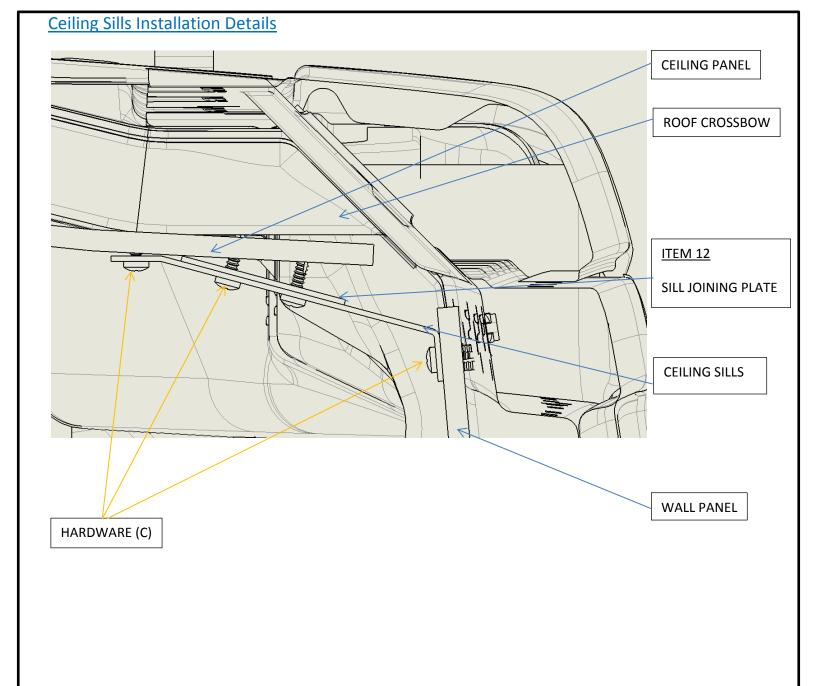

#### NOTES:

- 1. Before commencing, remove all wall liners and "D" Rings already installed in the vehicle.
- 2. Consult layout PDF and compare vehicle layout allocated Legend.
- 3. Prepare hardware shown below and have them ready for installation.
- 4. Wall liners will be installed in the order shown in the instructions.
- 5. A drill with a Phillips driver is required to install hardware (**C**) #8 Screws, shown below.
- 6. Reinstall all "D" Rings once the wall liner kit installation is completed.

### **NISSAN NV LOW ROOF WALL LINERS**

| BOM Table   |              |                                                  |      |
|-------------|--------------|--------------------------------------------------|------|
| ITEM<br>NO. | PART NUMBER  | DESCRIPTION                                      | QTY. |
| 1           | 513-114-2613 | GREY SLIDING DOOR PANEL NISSAN NV LR             | 1    |
| 2           | 512-xxx-6641 | FLOOR NISSAN NV                                  | 1    |
| 3           | 524-114-2613 | GREY WALL PANEL DRIVER SIDE NISSAN NV            | 1    |
| 4           | 515-114-2613 | GREY CEILING PANEL NISSAN NV LR                  | 1    |
| 5           | SCREW CAP    | SCREW CAP                                        | 20   |
| 6           | SCREW        | SCREW - PHIL. PAN HD #8X.75 SELF DRILLING        | 71   |
| 7           | 513-114-2613 | GREY REAR DOOR PANEL DRIVER SIDE NISSAN NV LR    | 1    |
| 8           | 513-114-2613 | GREY REAR DOOR PANEL PASSENGER SIDE NISSAN NV LR | 1    |
| 9           | 524-114-2613 | GREY REAR PANEL PASSENGER SIDE NISSAN NV         | 1    |
| 10          | 517-151-1010 | CEILING SILL "C" NISSAN NV LR                    | 1    |
| 11          | 517-151-1010 | CEILING SILL "A" NISSAN NV LR                    | 1    |
| 12          | 517-151-1010 | CEILING SILL JOINER PLATE                        | 2    |
| 13          | 517-151-1010 | CEILING SILL "B" NISSAN NV                       | 1    |
| 14          | 517-151-1010 | CEILING SILL "D" NISSAN NV LR                    | 1    |
| 15          | RETAINER     | RETAINER- BLACK NYLON                            | 57   |
| 16          | 008-151-1010 | FLOOR SILL REAR DOOR NISSAN NV                   | 1    |
| 17          | 006-151-1010 | FLOOR SILL SIDE DOOR NISSAN NV                   | 1    |