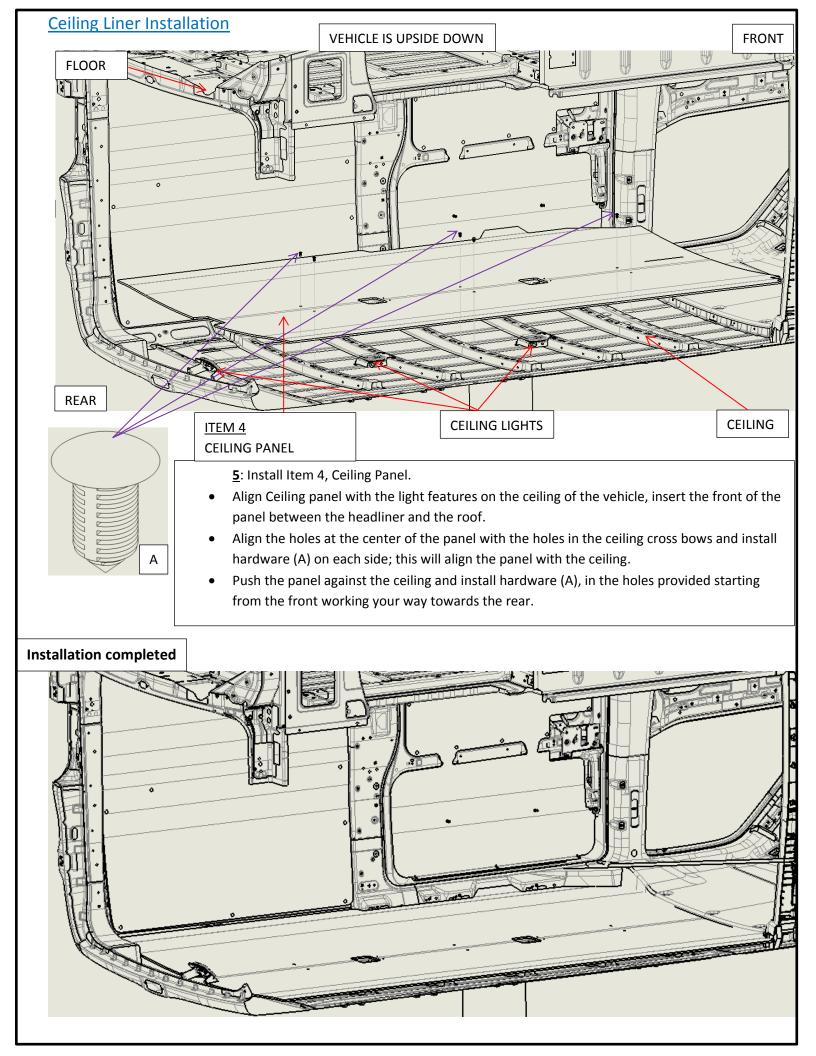

#### NOTES:

- 1. Before commencing, remove all wall liners and "D" Rings already installed in the vehicle.
- 2. Consult layout PDF and compare vehicle layout allocated Legend.
- 3. Prepare hardware shown below and have them ready for installation.
- 4. Wall liners will be installed in the order shown in the instructions.
- 5. A drill with a Phillips driver is required to install hardware (**C**) #8 Screws, shown below.
- 6. Reinstall all "D" Rings once the wall liner kit installation is completed.

### **NISSAN NV LOW ROOF WALL LINERS**

| BOM Table   |              |                                                  |      |
|-------------|--------------|--------------------------------------------------|------|
| ITEM<br>NO. | PART NUMBER  | DESCRIPTION                                      | QTY. |
| 1           | 513-114-2613 | GREY SLIDING DOOR PANEL NISSAN NV LR             | 1    |
| 2           | 512-xxx-6641 | FLOOR NISSAN NV                                  | 1    |
| 3           | 524-114-2613 | GREY WALL PANEL DRIVER SIDE NISSAN NV            | 1    |
| 4           | 515-114-2613 | GREY CEILING PANEL NISSAN NV LR                  | 1    |
| 5           | SCREW CAP    | SCREW CAP                                        | 20   |
| 6           | SCREW        | SCREW - PHIL. PAN HD #8X.75 SELF DRILLING        | 71   |
| 7           | 513-114-2613 | GREY REAR DOOR PANEL DRIVER SIDE NISSAN NV LR    | 1    |
| 8           | 513-114-2613 | GREY REAR DOOR PANEL PASSENGER SIDE NISSAN NV LR | 1    |
| 9           | 524-114-2613 | GREY REAR PANEL PASSENGER SIDE NISSAN NV         | 1    |
| 10          | 517-151-1010 | CEILING SILL "C" NISSAN NV LR                    | 1    |
| 11          | 517-151-1010 | CEILING SILL "A" NISSAN NV LR                    | 1    |
| 12          | 517-151-1010 | CEILING SILL JOINER PLATE                        | 2    |
| 13          | 517-151-1010 | CEILING SILL "B" NISSAN NV                       | 1    |
| 14          | 517-151-1010 | CEILING SILL "D" NISSAN NV LR                    | 1    |
| 15          | RETAINER     | RETAINER- BLACK NYLON                            | 57   |
| 16          | 008-151-1010 | FLOOR SILL REAR DOOR NISSAN NV                   | 1    |
| 17          | 006-151-1010 | FLOOR SILL SIDE DOOR NISSAN NV                   | 1    |