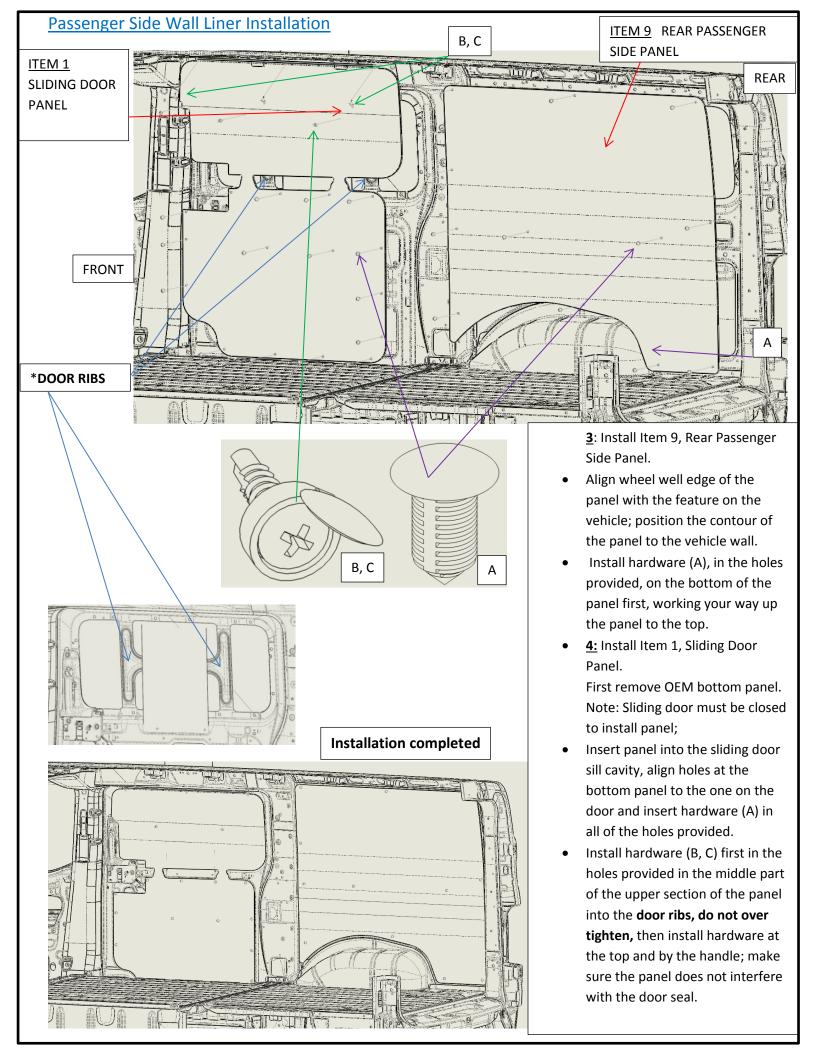

#### NOTES:

- 1. Before commencing, remove all wall liners and "D" Rings already installed in the vehicle.
- 2. Consult layout PDF and compare vehicle layout allocated Legend.
- 3. Prepare hardware shown below and have them ready for installation.
- 4. Wall liners will be installed in the order shown in the instructions.
- 5. A drill with a Phillips driver is required to install hardware (**C**) #8 Screws, shown below.
- 6. Reinstall all "D" Rings once the wall liner kit installation is completed.

### **NISSAN NV LOW ROOF WALL LINERS**

| BOM Table   |              |                                                  |      |
|-------------|--------------|--------------------------------------------------|------|
| ITEM<br>NO. | PART NUMBER  | DESCRIPTION                                      | QTY. |
| 1           | 513-114-2613 | GREY SLIDING DOOR PANEL NISSAN NV LR             | 1    |
| 2           | 512-xxx-6641 | FLOOR NISSAN NV                                  | 1    |
| 3           | 524-114-2613 | GREY WALL PANEL DRIVER SIDE NISSAN NV            | 1    |
| 4           | 515-114-2613 | GREY CEILING PANEL NISSAN NV LR                  | 1    |
| 5           | SCREW CAP    | SCREW CAP                                        | 20   |
| 6           | SCREW        | SCREW - PHIL. PAN HD #8X.75 SELF DRILLING        | 71   |
| 7           | 513-114-2613 | GREY REAR DOOR PANEL DRIVER SIDE NISSAN NV LR    | 1    |
| 8           | 513-114-2613 | GREY REAR DOOR PANEL PASSENGER SIDE NISSAN NV LR | 1    |
| 9           | 524-114-2613 | GREY REAR PANEL PASSENGER SIDE NISSAN NV         | 1    |
| 10          | 517-151-1010 | CEILING SILL "C" NISSAN NV LR                    | 1    |
| 11          | 517-151-1010 | CEILING SILL "A" NISSAN NV LR                    | 1    |
| 12          | 517-151-1010 | CEILING SILL JOINER PLATE                        | 2    |
| 13          | 517-151-1010 | CEILING SILL "B" NISSAN NV                       | 1    |
| 14          | 517-151-1010 | CEILING SILL "D" NISSAN NV LR                    | 1    |
| 15          | RETAINER     | RETAINER- BLACK NYLON                            | 57   |
| 16          | 008-151-1010 | FLOOR SILL REAR DOOR NISSAN NV                   | 1    |
| 17          | 006-151-1010 | FLOOR SILL SIDE DOOR NISSAN NV                   | 1    |