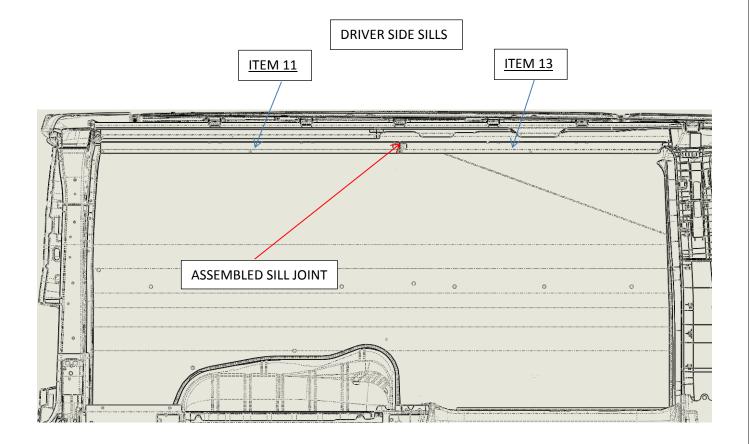

### **NISSAN NV LOW ROOF WALL LINERS**

| BOM Table   |              |                                                  |      |
|-------------|--------------|--------------------------------------------------|------|
| ITEM<br>NO. | PART NUMBER  | DESCRIPTION                                      | QTY. |
| 1           | 513-114-2613 | GREY SLIDING DOOR PANEL NISSAN NV LR             | 1    |
| 2           | 512-xxx-6641 | FLOOR NISSAN NV                                  | 1    |
| 3           | 524-114-2613 | GREY WALL PANEL DRIVER SIDE NISSAN NV            | 1    |
| 4           | 515-114-2613 | GREY CEILING PANEL NISSAN NV LR                  | 1    |
| 5           | SCREW CAP    | SCREW CAP                                        | 20   |
| 6           | SCREW        | SCREW - PHIL. PAN HD #8X.75 SELF DRILLING        | 71   |
| 7           | 513-114-2613 | GREY REAR DOOR PANEL DRIVER SIDE NISSAN NV LR    | 1    |
| 8           | 513-114-2613 | GREY REAR DOOR PANEL PASSENGER SIDE NISSAN NV LR | 1    |
| 9           | 524-114-2613 | GREY REAR PANEL PASSENGER SIDE NISSAN NV         | 1    |
| 10          | 517-151-1010 | CEILING SILL "C" NISSAN NV LR                    | 1    |
| 11          | 517-151-1010 | CEILING SILL "A" NISSAN NV LR                    | 1    |
| 12          | 517-151-1010 | CEILING SILL JOINER PLATE                        | 2    |
| 13          | 517-151-1010 | CEILING SILL "B" NISSAN NV                       | 1    |
| 14          | 517-151-1010 | CEILING SILL "D" NISSAN NV LR                    | 1    |
| 15          | RETAINER     | RETAINER- BLACK NYLON                            | 57   |
| 16          | 008-151-1010 | FLOOR SILL REAR DOOR NISSAN NV                   | 1    |
| 17          | 006-151-1010 | FLOOR SILL SIDE DOOR NISSAN NV                   | 1    |