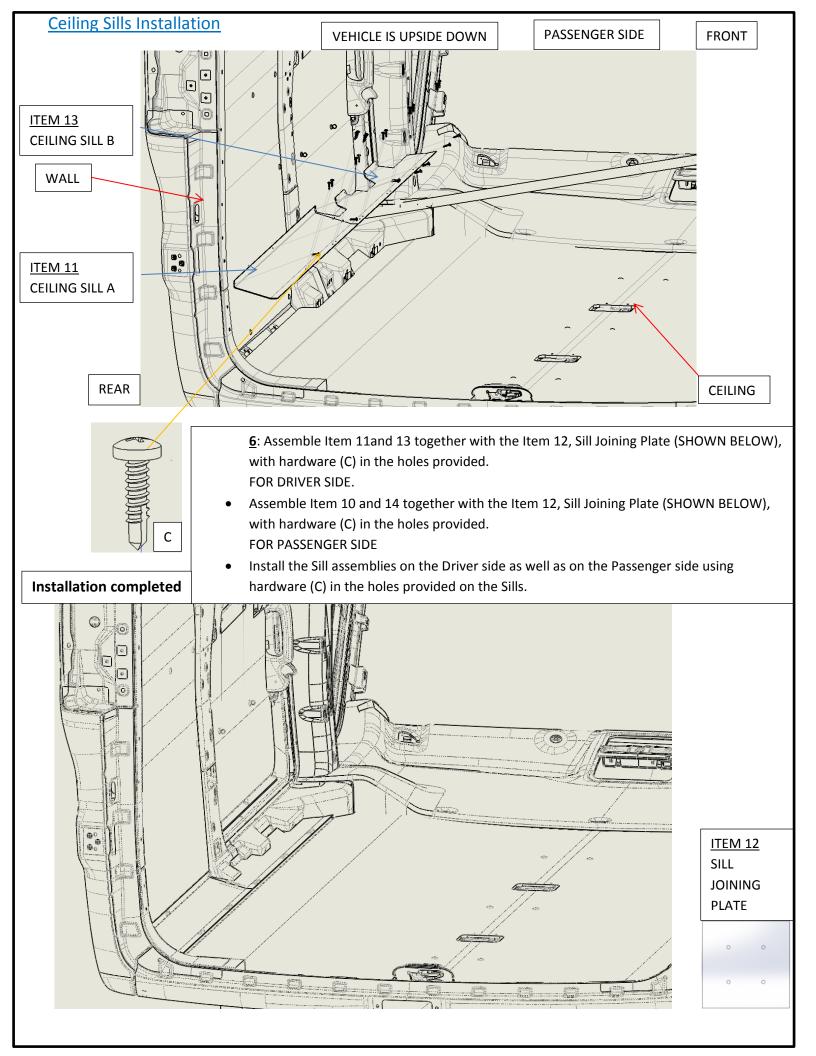

#### NOTES:

- 1. Before commencing, remove all wall liners and "D" Rings already installed in the vehicle.
- 2. Consult layout PDF and compare vehicle layout allocated Legend.
- 3. Prepare hardware shown below and have them ready for installation.
- 4. Wall liners will be installed in the order shown in the instructions.
- 5. A drill with a Phillips driver is required to install hardware (**C**) #8 Screws, shown below.
- 6. Reinstall all "D" Rings once the wall liner kit installation is completed.

### **NISSAN NV LOW ROOF WALL LINERS**

| BOM Table   |              |                                                  |      |
|-------------|--------------|--------------------------------------------------|------|
| ITEM<br>NO. | PART NUMBER  | DESCRIPTION                                      | QTY. |
| 1           | 513-114-2613 | GREY SLIDING DOOR PANEL NISSAN NV LR             | 1    |
| 2           | 512-xxx-6641 | FLOOR NISSAN NV                                  | 1    |
| 3           | 524-114-2613 | GREY WALL PANEL DRIVER SIDE NISSAN NV            | 1    |
| 4           | 515-114-2613 | GREY CEILING PANEL NISSAN NV LR                  | 1    |
| 5           | SCREW CAP    | SCREW CAP                                        | 20   |
| 6           | SCREW        | SCREW - PHIL. PAN HD #8X.75 SELF DRILLING        | 71   |
| 7           | 513-114-2613 | GREY REAR DOOR PANEL DRIVER SIDE NISSAN NV LR    | 1    |
| 8           | 513-114-2613 | GREY REAR DOOR PANEL PASSENGER SIDE NISSAN NV LR | 1    |
| 9           | 524-114-2613 | GREY REAR PANEL PASSENGER SIDE NISSAN NV         | 1    |
| 10          | 517-151-1010 | CEILING SILL "C" NISSAN NV LR                    | 1    |
| 11          | 517-151-1010 | CEILING SILL "A" NISSAN NV LR                    | 1    |
| 12          | 517-151-1010 | CEILING SILL JOINER PLATE                        | 2    |
| 13          | 517-151-1010 | CEILING SILL "B" NISSAN NV                       | 1    |
| 14          | 517-151-1010 | CEILING SILL "D" NISSAN NV LR                    | 1    |
| 15          | RETAINER     | RETAINER- BLACK NYLON                            | 57   |
| 16          | 008-151-1010 | FLOOR SILL REAR DOOR NISSAN NV                   | 1    |
| 17          | 006-151-1010 | FLOOR SILL SIDE DOOR NISSAN NV                   | 1    |