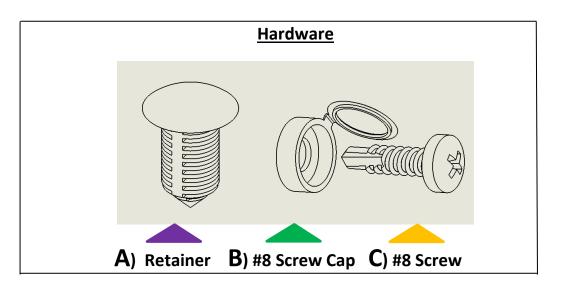

#### NOTES:

- 1. Before commencing, remove all wall liners and "D" Rings already installed in the vehicle.
- 2. Consult layout PDF and compare vehicle layout allocated Legend.
- 3. Prepare hardware shown below and have them ready for installation.
- 4. Wall liners will be installed in the order shown in the instructions.
- 5. A drill with a Phillips driver is required to install hardware (**C**) #8 Screws, shown below.
- 6. Reinstall all "D" Rings once the wall liner kit installation is completed.

### **NISSAN NV LOW ROOF WALL LINERS**

| BOM Table   |              |                                                  |      |
|-------------|--------------|--------------------------------------------------|------|
| ITEM<br>NO. | PART NUMBER  | DESCRIPTION                                      | QTY. |
| 1           | 513-114-2613 | GREY SLIDING DOOR PANEL NISSAN NV LR             | 1    |
| 2           | 512-xxx-6641 | FLOOR NISSAN NV                                  | 1    |
| 3           | 524-114-2613 | GREY WALL PANEL DRIVER SIDE NISSAN NV            | 1    |
| 4           | 515-114-2613 | GREY CEILING PANEL NISSAN NV LR                  | 1    |
| 5           | SCREW CAP    | SCREW CAP                                        | 20   |
| 6           | SCREW        | SCREW - PHIL. PAN HD #8X.75 SELF DRILLING        | 71   |
| 7           | 513-114-2613 | GREY REAR DOOR PANEL DRIVER SIDE NISSAN NV LR    | 1    |
| 8           | 513-114-2613 | GREY REAR DOOR PANEL PASSENGER SIDE NISSAN NV LR | 1    |
| 9           | 524-114-2613 | GREY REAR PANEL PASSENGER SIDE NISSAN NV         | 1    |
| 10          | 517-151-1010 | CEILING SILL "C" NISSAN NV LR                    | 1    |
| 11          | 517-151-1010 | CEILING SILL "A" NISSAN NV LR                    | 1    |
| 12          | 517-151-1010 | CEILING SILL JOINER PLATE                        | 2    |
| 13          | 517-151-1010 | CEILING SILL "B" NISSAN NV                       | 1    |
| 14          | 517-151-1010 | CEILING SILL "D" NISSAN NV LR                    | 1    |
| 15          | RETAINER     | RETAINER- BLACK NYLON                            | 57   |
| 16          | 008-151-1010 | FLOOR SILL REAR DOOR NISSAN NV                   | 1    |
| 17          | 006-151-1010 | FLOOR SILL SIDE DOOR NISSAN NV                   | 1    |