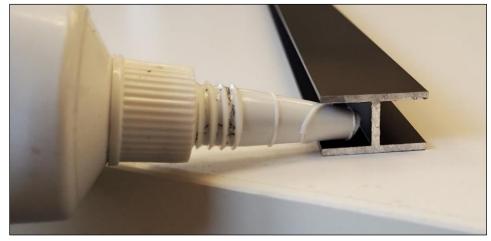

## **INSTRUCTIONS:**

1. Squirt a thin line of glue in both the grooves of the H-Track (also referred to as 'rail'), that is supplied with Legend's floor, as illustrated in the pictures below.

#### NOTE

- a. A gap of 1-inch should be left closer to both the ends of the rail, to prevent the glue from oozing out.
- b. For heavy duty applications, base of the H-Track can be glued to the metal floor of the vehicle.