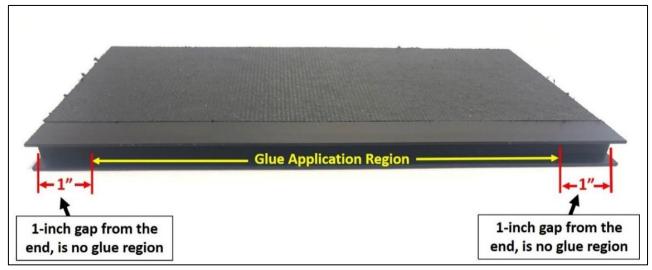

## **INSTRUCTIONS:**

1. Squirt a thin line of glue in both the grooves of the H-Track (also referred to as 'rail'), that is supplied with Legend's floor, as illustrated in the pictures below.

#### NOTE

- a. A gap of 1-inch should be left closer to both the ends of the rail, to prevent the glue from oozing out.
- b. For heavy duty applications, base of the H-Track can be glued to the metal floor of the vehicle.