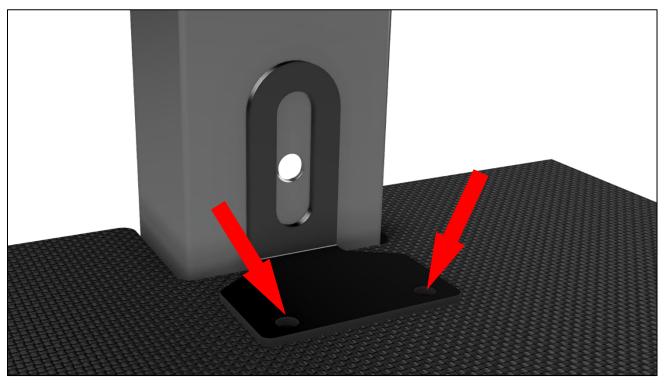

IMPORTANT: If installing shelving, follow steps 3 and 4 in this guide, and use the extra hardware included in the hardware kit.

Step 1: Remove OEM D-Ring and Bolt. Save the bolt for Step 5.

**Step 2**: Dry fit the flooring and bracket and mark the locations of the bolt holes.