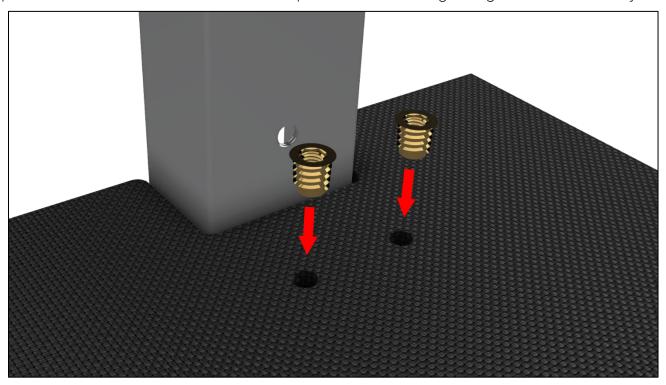

**Step 3**: Drill two 23/64" holes through the flooring, using the markings from step 2, and screw the provided M6 threaded inserts into the top side of the flooring, using the 6mm Allen key.

Floor Fastener Hardware Kit Guide - Version 1.4