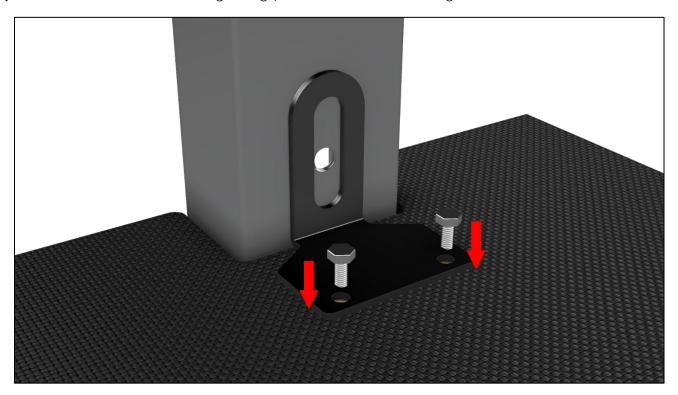

Step 4: Attach bracket to flooring using provided M6 bolts, using the 10mm Hex driver bit.

**Step 5**: Attach Bracket to vehicle frame using the OEM bolt from Step 1.

Floor Fastener Hardware Kit Guide - Version 1.4