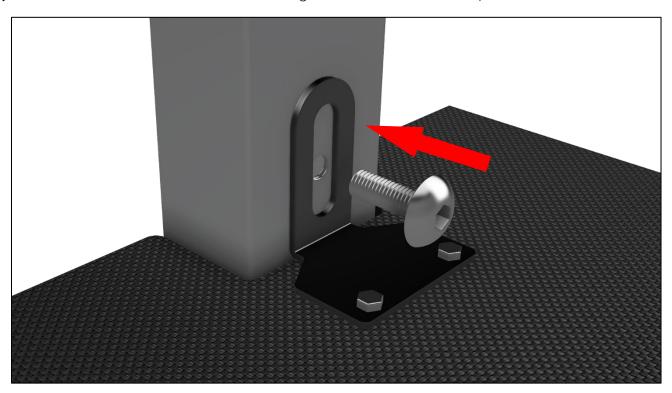

IMPORTANT: If installing shelving, follow steps 3 and 4 in this guide, and use the extra hardware included in the hardware kit.

Step 1: Remove OEM D-Ring and Bolt. Save the bolt for Step 5.

**Step 2**: Dry fit the flooring and bracket and mark the locations of the bolt holes.

Step 4: Attach bracket to flooring using provided M6 bolts, using the 10mm Hex driver bit.

**Step 5**: Attach Bracket to vehicle frame using the OEM bolt from Step 1.

Floor Fastener Hardware Kit Guide - Version 1.4