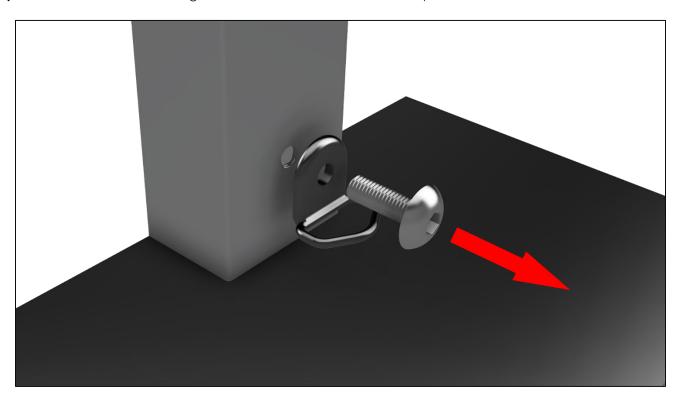

IMPORTANT: If installing shelving, follow steps 3 and 4 in this guide, and use the extra hardware included in the hardware kit.

Step 1: Remove OEM D-Ring and Bolt. Save the bolt for Step 5.

**Step 2**: Dry fit the flooring and bracket and mark the locations of the bolt holes.